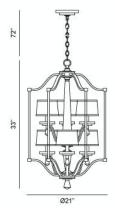

## **Product Specifications**

Model No.: 20294

Height: 33"

Chain / Cord Length: 72" Width: 21"

Diameter: 21"
Est. Shipping Weight: 0.022 lbs
No. of Bulbs: 6
Bulb Wattage: 0.022

Bulb Wattage: 60 watts Bulb Type: B10 Bulb Base: E12 Bulb Voltage: 120 volts