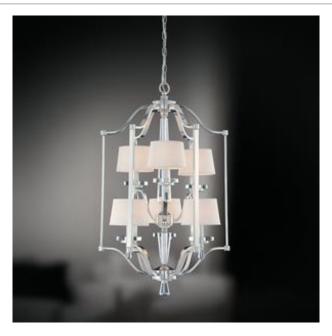

# **ELORA**, 6-LIGHT LANTERN

### **Options Available**

| ITEM CODE | FINISH | SHADE          |
|-----------|--------|----------------|
| 20294-014 | chrome | off white silk |

#### Colour / Shades Available

| FINISH | SHADE          |  |
|--------|----------------|--|
| chrome | off white silk |  |

| Project Information |  |       |       |  |  |  |
|---------------------|--|-------|-------|--|--|--|
| Job Name:           |  | Date: | Туре: |  |  |  |
| Comments:           |  |       |       |  |  |  |
|                     |  |       |       |  |  |  |