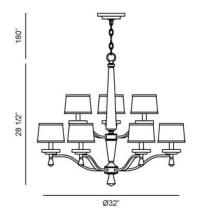

### **Product Specifications**

| Model No.:            | 20293     |
|-----------------------|-----------|
| Height:               | 28.5"     |
| Chain / Cord Length:  | 180"      |
| Width:                | 32"       |
| Diameter:             | 32"       |
| Est. Shipping Weight: | 0.022 lbs |
| No. of Bulbs:         | 9         |
| Bulb Wattage:         | 60 watts  |
| Bulb Type:            | B10       |
| Bulb Base:            | E12       |
| Bulb Voltage:         | 120 volts |