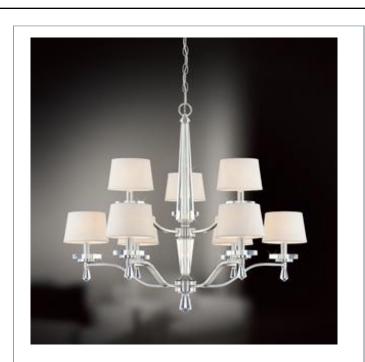

# ELORA, 9-LIGHT CHANDELIER

#### **Options Available**

| ITEM CODE | FINISH | SHADE          |
|-----------|--------|----------------|
| 20293-017 | chrome | off white silk |

## Colour / Shades Available

C

FINISH chrome

off white silk

SHADE