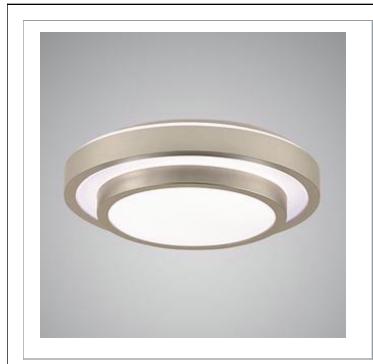

# NOIRE , 1-LIGHT FLUSHMOUNT LARGE

### **Product Specifications**

| Collection:           | Illuminations |
|-----------------------|---------------|
| Model No.:            | 19588         |
| Height:               | 3.5"          |
| Diameter:             | 17.5"         |
| Est. Shipping Weight: | 4.2724 lbs    |
| No. of Bulbs:         | 1 Inc.        |
| Bulb Wattage:         | 40 watts      |
| Bulb Type:            | T5 🛥          |
| Bulb Base:            | 2GX13         |
| Bulb Voltage:         | 120 volts     |
|                       |               |

## Colour / Shades Available

FINISH silver SHADE white

Matte chrome softly rims a unique double layered flushmount. The overlaid rings provide complex and fulfilling illumination. Lucid ivory white glass is a soothing selection that disseminates the light abundantly.