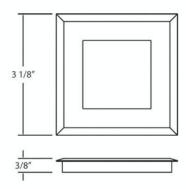

## **Product Specifications**

Collection: Illuminations
Model No.: 19250
Height: 0.37"

Height: 0.37" Width: 3.13" Length: 3.13"

Est. Shipping Weight: 0.3872 lbs
No. of Bulbs: 8 Inc.

No. of Bulbs: 8 Inc.
Bulb Type: LED Bulb Base: LED
Bulb Voltage: 12 volts