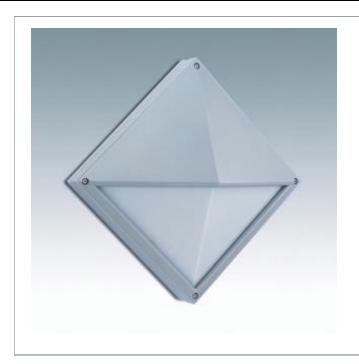

33 West Beaver Creek Road Richmond Hill Ontario Canada L4B 1L8

**8** 800.660.5391

**800.660.5390** 

⁴ info@eurofase.com

www.eurofase.com

Diamond surface mount with pyramid opal white polycarbonate diffuser with half guard. Exterior grade. Cast aluminum construction with powder coat paint. Unit is complete enclosed.

# SURFACE MOUNT, 1-LIGHT SURFACE MOUNT DIAMOND EXTERIOR WALL SCONCE