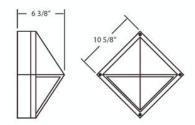

## **Product Specifications**

Collection: Illuminations
Model No.: 19216
Extension: 6.38"
Width: 10.62"
Length: 10.62"

Est. Shipping Weight: 3.666665 lbs

No. of Bulbs: 1

Bulb Wattage: 60 watts
Bulb Type: A19,CFL
Bulb Base: E26
Bulb Voltage: 120 volts