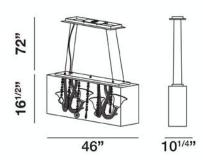

## **Product Specifications**

Collection: Illuminations Model No.: 19433

Height: 16.5" Chain / Cord Length: 72"

Width: 10.25" Length: 46"

Est. Shipping Weight: 48.29 lbs No. of Bulbs: 6

No. of Bulbs: 6
Bulb Wattage: 60 watts
Bulb Type: Bulb Base: E12
Bulb Voltage: 120 volts