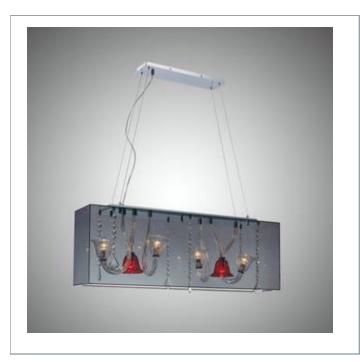

33 West Beaver Creek Road Richmond Hill Ontario Canada L4B 1L8

**8** 800.660.5391

800.660.5390

↑ info@eurofase.com

www.eurofase.com

One of Eurofase's most eclectic masterpieces brings artistic elegance to unrivaled heights. Ribbed glass seductively curves down as a transparent shades allow light to effuse daringly. Prismatically cut crystal hangs boldly from a lucid glass box. This enclosure encases the design while emphatically demanding attention to its challenging and creative nature.

## MUSE, 6-LIGHT PENDANT LAMP

## **Options Available**

| ITEM CODE | FINISH         | SHADE                              |
|-----------|----------------|------------------------------------|
| 19433-011 | smoked acrylic | clear glass<br>w/red glass<br>(op) |

## Colour / Shades Available

| FINISH         | SHADE                           |  |
|----------------|---------------------------------|--|
| smoked acrylic | clear glass w/red<br>glass (op) |  |

| Project Information |       |       |  |  |  |
|---------------------|-------|-------|--|--|--|
| Job Name:           | Date: | Type: |  |  |  |
| Comments:           |       |       |  |  |  |