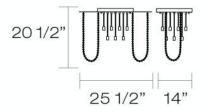

### **Product Specifications**

Collection: Illuminations Model No.: 19377

Height: 20.5" Chain / Cord Length: 72"

hain / Cord Length: 72" Width: 14"

Length: 25.5"
Est. Shipping Weight: 24.552 lbs
No. of Bulbs: 9 lnc.
Bulb Wattage: 40 watts
Bulb Type: G9