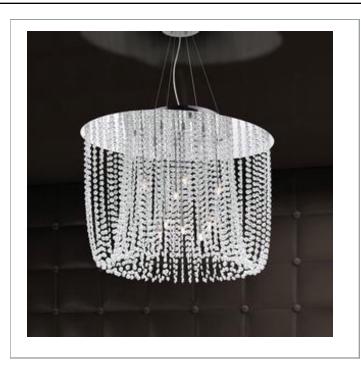

33 West Beaver Creek Road Richmond Hill Ontario Canada L4B 1L8

**8** 800.660.5391

■ 800.660.5390

↑ info@eurofase.com

www.eurofase.com

A tapestry of delicate crystal beads cascades with shimmering elegance. It ascends back upwards to playfully cloak a sparkling set of lights. Both youthful and elegant, Ryli is a enthusiastic delight to behold. 2 in 1 Convertible- pendant to flushmount.

# RYLI, 9-LIGHT CONVERTIBLE PENDANT

### **Product Specifications**

Collection: Illuminations Model No.: 19377

Height: 20.5" Chain / Cord Length: 72"

hain / Cord Length: 72" Width: 14"

Length: 25.5"
Est. Shipping Weight: 24.552 lbs
No. of Bulbs: 9 lnc.
Bulb Wattage: 40 watts
Bulb Type: G9