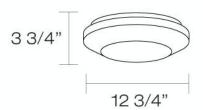

## **Product Specifications**

Collection: Illuminations Model No.: 19592 Height: 3.75" Diameter: 12.75" Est. Shipping Weight: No. of Bulbs: 2.2 lbs 1 Inc. Bulb Wattage: 22 watts Bulb Type: T5 → Bulb Base: 2GX13 Bulb Voltage: 120 volts