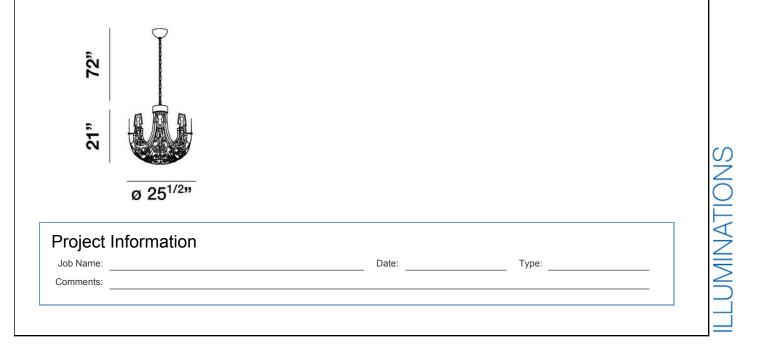

## LAYLA , 8-LIGHT CONVERTIBLE PENDANT

**Product Specifications** 

| Collection:           | Illuminations |
|-----------------------|---------------|
| Model No.:            | 19447         |
| Height:               | 21"           |
| Chain / Cord Length:  | 72"           |
| Diameter:             | 25.5"         |
| Est. Shipping Weight: | 27.148 lbs    |
| No. of Bulbs:         | 8             |
| Bulb Wattage:         | 40 watts      |
| Bulb Type:            | B10 🔷         |
| Bulb Base:            | E12           |
| Bulb Voltage:         | 120 volts     |