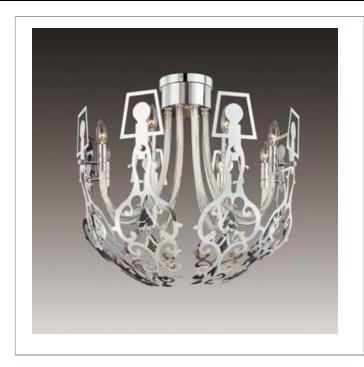

- 33 West Beaver Creek Road Richmond Hill Ontario Canada L4B 1L8
- 800.660.5391
- 800.660.5390
- www.eurofase.com

Intricate overlays provide an appealing and artistic phenomena. Entwined wisps and lighting mimicry encase smooth ribbed glass arms that curl elegantly upwards. The flattened overlay cleverly splices the light, providing a complex sense of depth in the generous lighting effect. 2 in 1 Convertible- pendant to flushmount.

## LAYLA , 8-LIGHT CONVERTIBLE PENDANT

**Product Specifications** 

| Collection:           | Illuminations |
|-----------------------|---------------|
| Model No.:            | 19447         |
| Height:               | 21"           |
| Chain / Cord Length:  | 72"           |
| Diameter:             | 25.5"         |
| Est. Shipping Weight: | 27.148 lbs    |
| No. of Bulbs:         | 8             |
| Bulb Wattage:         | 40 watts      |
| Bulb Type:            | B10 🔷         |
| Bulb Base:            | E12           |
| Bulb Voltage:         | 120 volts     |