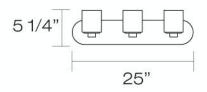

## **Product Specifications**

Collection: Illuminations Model No.: 19422 Height: 5.25" Extension: Length: 25" Est. Shipping Weight: No. of Bulbs: 7.645 lbs 3 Inc. Bulb Wattage: 40 watts Bulb Type: G9 🗊 Bulb Base: G9