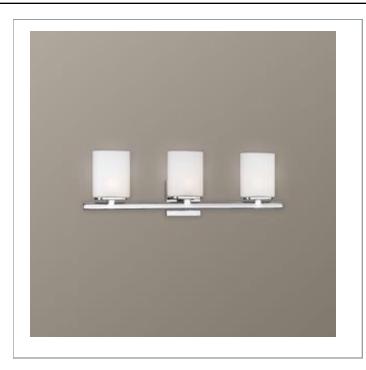

33 West Beaver Creek Road Richmond Hill Ontario Canada L4B 1L8

**8** 800.660.5391

**800.660.5390** 

⁴ info@eurofase.com

www.eurofase.com

The perfect vanity design - Eurofase's Dolante series is both timeless and modern. Ostentatiously crisp white shades rise from a sparkling chrome bar in an effortless statement of both class and gentility.

## **DOLANTE**, 3-LIGHT BATHBAR

### **Product Specifications**

Collection: Illuminations
Model No.: 19419
Height: 8"
Extension: 3.5"
Length: 25.63"
Diameter: 0.1"
Est. Shipping Weight: 6.578 lbs
No. of Bulbs: 3 Inc.
Bulb Wattage: 40 watts