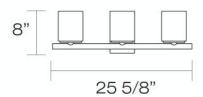

### **Product Specifications**

Collection: Illuminations
Model No.: 19419
Height: 8"
Extension: 3.5"
Length: 25.63"
Diameter: 0.1"
Est. Shipping Weight: 6.578 lbs
No. of Bulbs: 3 Inc.
Bulb Wattage: 40 watts