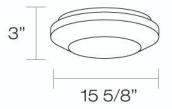

## **Product Specifications**

Collection: Illuminations Model No.: 19593 Height: 3" Diameter: 15.63" Est. Shipping Weight: No. of Bulbs: 2.992 lbs 1 Inc. Bulb Wattage: 32 watts Bulb Type: T5 → Bulb Base: 2GX13 Bulb Voltage: 120 volts