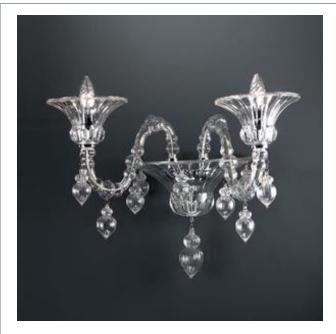

## FLOMARE , 2-LIGHT WALL SCONCE Product Specifications Collection: Illuminations Model No.: 19530

| Model No.:            | 19530      |
|-----------------------|------------|
| Height:               | 15.5"      |
| Extension:            | 15"        |
| Length:               | 25.25"     |
| Est. Shipping Weight: | 13.178 lbs |
| No. of Bulbs:         | 2          |
| Bulb Wattage:         | 60 watts   |
| Bulb Type:            | B10 🖘      |
| Bulb Base:            | E12        |
| Bulb Voltage:         | 120 volts  |
|                       |            |

## **Options Available**

| ITEM CODE | FINISH | SHADE       |
|-----------|--------|-------------|
| 19530-017 | chrome | clear glass |

 $\bigcirc$ 

## Colour / Shades Available

| FINISH |  |
|--------|--|
| chrome |  |

SHADE clear glass

A clear crystal chandelier sparkles and delights with a ravishing translucence. The clarity and shine of the architecture resounds with flawless purity. Inset chandelier bulbs glisten effortlessly with radiance, while large crystal droplets dazzle as elegant accents.