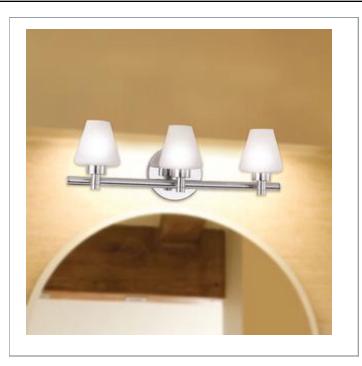

## **MEZZO**, 3-LIGHT BATHBAR

33 West Beaver Creek Road Richmond Hill Ontario Canada L4B 1L8

**8** 800.660.5391

■ 800.660.5390

→ info@eurofase.com

www.eurofase.com

A glossed silver base gently supports smooth opal shades. The peaceful opacity of the glass mellowly expands in a refined yet invigorating style. The overall effect of the Mezzo design is a tranquilly simplistic.

## **Options Available**

| ITEM CODE | FINISH | SHADE |
|-----------|--------|-------|
| 19412-016 | chrome | opal  |

## Colour / Shades Available

| FINISH |   | SHADE |
|--------|---|-------|
| chrome | 0 | opal  |

| Project Information |       |       |
|---------------------|-------|-------|
| Job Name:           | Date: | Туре: |
| Comments:           |       |       |