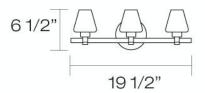

## **Product Specifications**

Collection: Illuminations
Model No.: 19412
Height: 6.5"
Extension: 5.25"

Length: 19.5"
Est. Shipping Weight: 0.022 lbs
No. of Bulbs: 3 Inc.

No. of Bulbs: 3 Inc.
Bulb Wattage: 40 watts
Bulb Type: G9
Bulb Base: G9
Bulb Voltage: 120 volts

**四**−5 1/4"