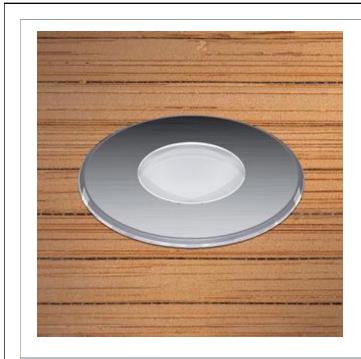

- 33 West Beaver Creek Road Richmond Hill Ontario Canada L4B 1L8
- **\*** 800.660.5391
- 800.660.5390
- 🕆 info@eurofase.com
- www.eurofase.com

Circular in-floor light for indoor use. 6 LED. Stainless steel front bezel, acrylic housing and diffuser.

#### IN-FLOOR , 6-LIGHT IN-FLOOR LED LARGE ROUND FLOOR LIGHT