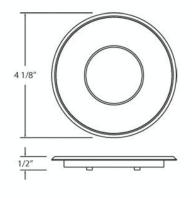

### **Product Specifications**

| Collection:<br>Model No.:<br>Height:<br>Diameter:<br>Est. Shipping Weight:<br>No. of Bulbs:<br>Bulb Type:<br>Bulb Base: | Illuminations<br>19249<br>0.5"<br>4.12"<br>0.4125 lbs<br>6 lnc.<br>LED <sup>%ED</sup><br>LED |
|-------------------------------------------------------------------------------------------------------------------------|----------------------------------------------------------------------------------------------|
| Bulb Voltage:                                                                                                           |                                                                                              |
| Duib Vollage.                                                                                                           | 12 volts                                                                                     |