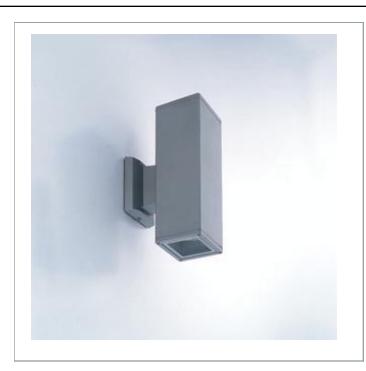

33 West Beaver Creek Road Richmond Hill Ontario Canada L4B 1L8

**8** 800.660.5391

■ 800.660.5390

⁴ info@eurofase.com

www.eurofase.com

Square wall light for up-and-down lighting. Exterior grade. Cast aluminum construction with powder coat paint. Clear glass lens, unit is completely enclosed.

## UP AND DOWNLIGHT, 2-LIGHT PAR30 SQUARE EXTERIOR WALL SCONCE

## **Product Specifications**

Collection: Illuminations
Model No.: 19210
Height: 7.25"
Width: 4.62"

Length: 12.5"
Est. Shipping Weight: 4.95 lbs
No. of Bulbs: 2

Bulb Wattage: 75 watts
Bulb Type: PAR30 ←
Bulb Base: E26
Bulb Voltage: 120 volts