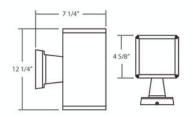

## **Product Specifications**

Collection: Illuminations
Model No.: 19210
Height: 7.25"
Width: 4.62"

Length: 12.5"
Est. Shipping Weight: 4.95 lbs
No. of Bulbs: 2

Bulb Wattage: 75 watts
Bulb Type: PAR30 ←
Bulb Base: E26
Bulb Voltage: 120 volts