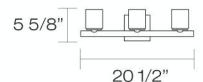

## **Product Specifications**

Collection: Illuminations
Model No.: 19415
Height: 5.63"
Extension: 3.38"

xtension: 3.38" Length: 20.5" y Weight: 3.982 lbs

Est. Shipping Weight:

No. of Bulbs:

Bulb Wattage:

Bulb Type: