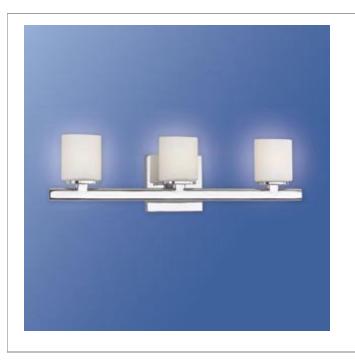

33 West Beaver Creek Road Richmond Hill Ontario Canada L4B 1L8

**8** 800.660.5391

**800.660.5390** 

⁴ info@eurofase.com

www.eurofase.com

The Marond family is a classic Eurofase design, from its chic frosted shades to its square matte arm bar. The sharp angles are softened at the edges, but retain the overall refreshing and crisp fashion.

# **MAROND**, 3-LIGHT BATHBAR

## **Product Specifications**

Collection: Illuminations
Model No.: 19415
Height: 5.63"
Extension: 3.38"

xtension: 3.38" Length: 20.5" y Weight: 3.982 lbs

Est. Shipping Weight:

No. of Bulbs:

Bulb Wattage:

Bulb Type:

## **Options Available**

| ITEM CODE | FINISH | SHADE |  |
|-----------|--------|-------|--|
| 19415-017 | chrome | opal  |  |

### Colour / Shades Available

| FINISH |   | SHADE |
|--------|---|-------|
| chrome | 0 | opal  |

**2**-33/8"