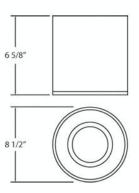

## **Product Specifications**

Collection: Illuminations
Model No.: 19198
Height: 6.62"
Diameter: 8.5"

Est. Shipping Weight: 3.666665 lbs No. of Bulbs: 2

No. of Bulbs: 2
Bulb Wattage: 26 watts
Bulb Type: CFL Bulb Base: G24D-3
Bulb Voltage: 120 volts