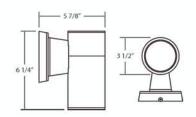

## **Product Specifications**

Collection: Illuminations Model No.: 19206 Height: 6.25" 5.88" Width:

Diameter: 3.5"

Est. Shipping Weight: 3.666665 lbs

No. of Bulbs:

Bulb Wattage: 50 watts Bulb Type: PAR30 < Bulb Base: E26 Bulb Voltage: 120 volts