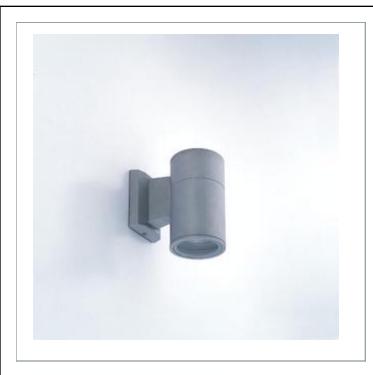

## DOWNLIGHT , 1-LIGHT PAR20 ROUND EXTERIOR WALL **SCONCE**

## **Product Specifications**

Collection: Illuminations Model No.: 19206 Height: 6.25" 5.88" Width:

Diameter: 3.5"

Est. Shipping Weight: 3.666665 lbs

No. of Bulbs:

Bulb Wattage: 50 watts Bulb Type: PAR30 < Bulb Base: E26 Bulb Voltage: 120 volts