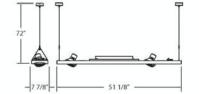

## SUSPENSION, 4-LIGHT 14W T5 + 75W PAR30 PENDANT

**Product Specifications** 

| Collection:           | Illuminations |
|-----------------------|---------------|
| Model No.:            | 19194         |
| Height:               | 72"           |
| Width:                | 7.88"         |
| Length:               | 51.13"        |
| Est. Shipping Weight: | 11.55 lbs     |
| No. of Bulbs:         | 4             |
| Bulb Wattage:         | 14 watts      |
| Bulb Type:            | T5 📼          |
| Bulb Base:            | G5            |
| Bulb Voltage:         | 120 volts     |
|                       |               |