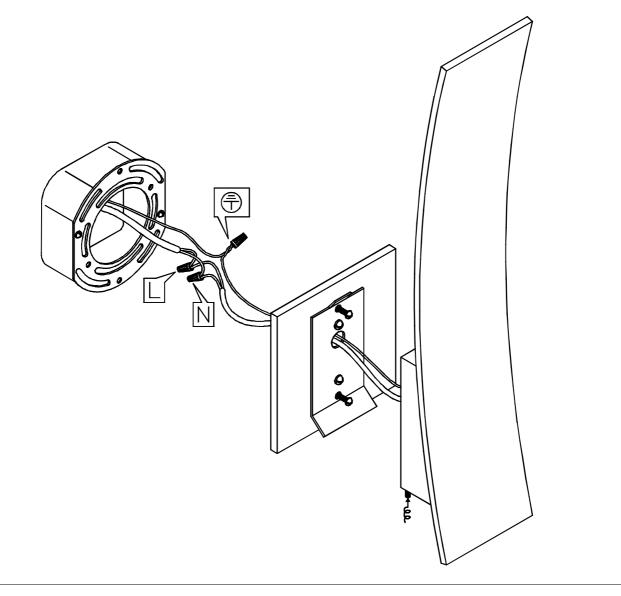

## Model E41307-SA

- 1. Turn breaker off for circuit on outlet , where fixture is to be installed.
- 2. Remove mounting bracket from fixture and install it to electrical box.
- 3. Wire fixture to wires in outlet box. Green wire is for Ground.
- 4.Install fixture to back-plate and tighten worm screws so that fixture meets the wall.

## Model E41307-WT

- **1. Turn breaker off for circuit on outlet , where fixture is to be installed.**
- 2. Remove mounting bracket from fixture and install it to electrical box.
- 3. Wire fixture to wires in outlet box. Green wire is for Ground.
- 4.Install fixture to back-plate and tighten worm screws so that fixture meets the wall.