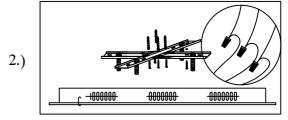

Step.1: Remove mounting bracket (A) from Canopy (C) to install to electrical box

Step.2: Wire fixture to wires in outlet box. Green wire is for Ground.

Step.3: Screw finials (D) onto mounting bracket (A) until canopy is flush with ceiling.