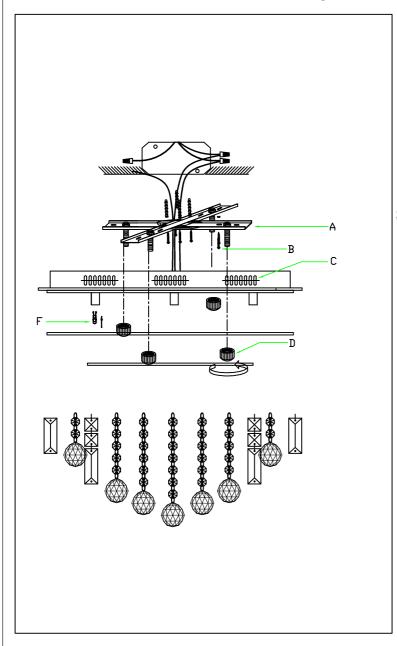

## IMPORTANT: Turn off the power at the main fuse or circuit breaker box before starting installation

Locate all hardware & components before discarding packaging

Cleaning & Care:

Clean with soft cloth and a mild detergent. Do not use abrasive cleaner.

Step.1: Remove mounting bracket (A) from Canopy (C) to install to electrical box

Step.2: Wire fixture to wires in outlet box. Green wire is for Ground.

Step.3: Screw finials (D) onto mounting bracket (A) until canopy is flush with ceiling.

Step.4: Hang Crystal According to Diagram on the next page.

Page 2 of (3)