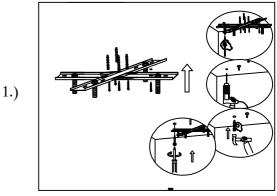

Step.1: Remove mounting bracket (A) from Canopy (C) to install to electrical box

Step.2: Wire fixture to wires in outlet box. Green wire is for Ground.

Step.3: Screw finials (D) onto mounting bracket (A) until canopy is flush with ceiling.