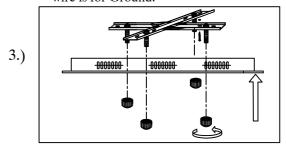

E23257-20PC

Please consult your electrician for hanging fixture and wiring.



Caution: Xenon bulbs get very hot and may burn you. Always make sure bulbs are off for a minimum of 10 minutes before handling. Fixture may be dimmed using an electronic low voltage dimmer.

Bulbs (Included): 12 x 25 Watt G9

PRODUCTS ARE NOT INENDED FOR COMMERCIAL USE.

MADE IN CHINA Page 1 of (3)

## IMPORTANT: Turn off the power at the main fuse or circuit breaker box before starting installation



Locate all hardware & components before discarding packaging



Cleaning & Care:

Clean with soft cloth and a mild detergent. Do not use abrasive cleaner.



Step.1: Remove mounting bracket (A) from Canopy (C) to install to electrical box



Step.2: Wire fixture to wires in outlet box. Green wire is for Ground.



Step.3: Screw finials (D) onto mounting bracket (A) until canopy is flush with ceiling.



Step.4: Hang Crystal According to Diagram on the next page.

Page 2 of (3)



## **Model** E23257-20PC Crystal Diagram





A-40 (L:2.7") ECRY23257-SB1



B-8 (L:3.6") ECRY23257-SB2



C-24 (L:4.9") ECRY23257-SB3



D-8 (L:5.5") ECRY23257-SB4



E-4 (L:6.55") ECRY23257-SB5



F-1 (L:7. 32") ECRY23257-SA4