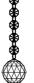

Step.4: Hang Crystal According to Diagram on the next page.

Page 2 of (3)

## **Model** E23257-20PC Crystal Diagram

A-40 (L:2.7") ECRY23257-SB1

B-8 (L:3.6") ECRY23257-SB2

C-24 (L:4.9") ECRY23257-SB3

D-8 (L:5.5") ECRY23257-SB4

E-4 (L:6.55") ECRY23257-SB5

F-1 (L:7. 32") ECRY23257-SA4