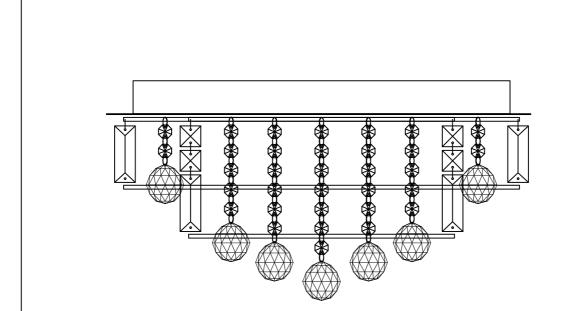

Step.4: Hang Crystal According to Diagram on the next page.

Page 2 of (3)

## **Model** E23257-20PC Crystal Diagram

A-40 (L:2.7") ECRY23257-SB1

B-8 (L:3.6") ECRY23257-SB2

C-24 (L:4.9") ECRY23257-SB3

D-8 (L:5.5") ECRY23257-SB4

E-4 (L:6.55") ECRY23257-SB5

F-1 (L:7. 32") ECRY23257-SA4