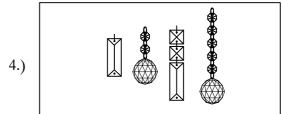

## **Model** E23257-20PC Crystal Diagram

A-40 (L:2.7") ECRY23257-SB1

B-8 (L:3.6") ECRY23257-SB2

C-24 (L:4.9") ECRY23257-SB3

D-8 (L:5.5") ECRY23257-SB4

E-4 (L:6.55") ECRY23257-SB5

F-1 (L:7. 32") ECRY23257-SA4