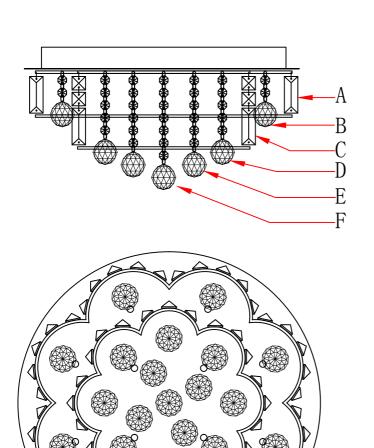

## **Model** E23257-20PC Crystal Diagram

A-40 (L:2.7") ECRY23257-SB1

B-8 (L:3.6") ECRY23257-SB2

C-24 (L:4.9") ECRY23257-SB3

D-8 (L:5.5") ECRY23257-SB4

E-4 (L:6.55") ECRY23257-SB5

F-1 (L:7. 32") ECRY23257-SA4