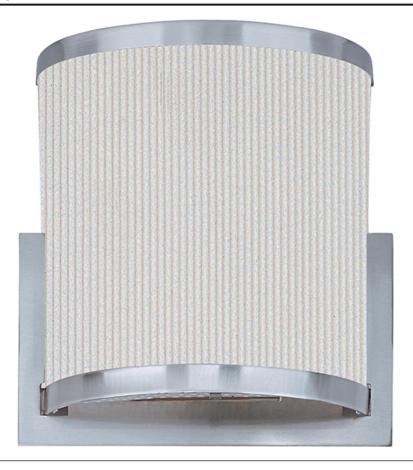

# PRODUCT DESCRIPTION

The Elements collection offers the freedom of choice in lighting design. Start with the style selection - pendant, mini pendant, or wall sconce - then choose the right shape, square or circular, for the space. Wrap the selected Oil Rubbed Bronze or Satin Nickel lamp in one of five color options that will make just the right statement: Grass Cloth, White Weave, White Pleat, Crimson or Satin White. Finally, choose the perfect light source for the task. Whether fluorescent, xenon, or incandescent, this collection brings together all the right elements.

### **FINISHES OPTION**

Satin Nickel SN