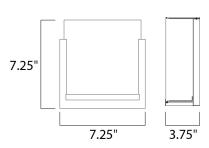

# **MEASUREMENTS**

DIMENSION : 7.25" W x 7.25" H x 3.75" Ext

HANGING WEIGHT : 1.5 lb

LAMPING

LUMENS : 450 Rated

BULB : 1 x 40W Xenon (Included), 40W Total

DIMMABLE : Yes COLOR\_TEMP : 2900K