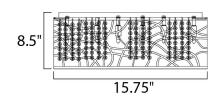

## PRODUCT DESCRIPTION

Legendary meets contemporary with the Inca Collection. Reminiscent of the mythical tales of Incan treasures, the fixtures offer brilliantly shining crystal enclosed within a precision laser-cut sheath that cannot be duplicated. The glow of the LED light from within casts a beautifully radiant shine that adorns the outer permeable layer.



## **MEASUREMENTS**

DIMENSION : 15.75" W x 8.75" H

HANGING WEIGHT : 8 lb

#### LAMPING

**LUMENS** : 3,500 Rated

**BULB** : 7 x 40W Xenon G9 , 280W Total

**BULB INCLUDED** : (Included)

DIMMABLE : Yes COLOR\_TEMP : 2900K

### **FINISHES OPTION**



Polished Chrome

## GLASS

Clear and White 10

## MATERIAL

Stainless Steel + Steel

### **RATINGS**

**CETLUS** Dry Location





### **ADDITIONAL**

**RATED LIFE 2000 Hours** OPERATING TEMPERATURE: -20°C (-4°F), 40°C (104°F)

Always consult a qualified electrician before installing any lighting product.



# WESTERN DISTRIBUTION CENTER (HEADQUARTER)

253 NORTH VINELAND AVE I CITY OF INDUSTRY, CA 91746

# **EASTERN DISTRIBUTION CENTER**

4200 SHIRLEY DR. I ATLANTA, GA 30336

P. 626.956.4200 | F. 626.956.4225 | et2online.com