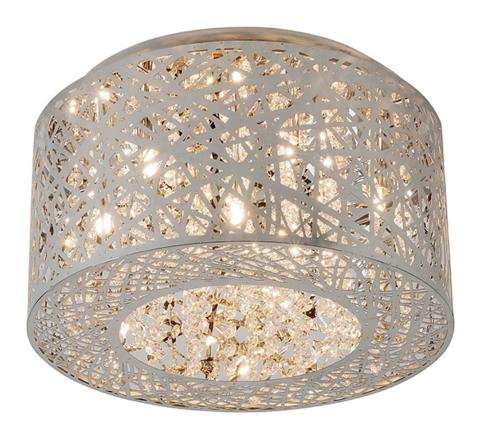

## PRODUCT DESCRIPTION

Legendary meets contemporary with the Inca Collection. Reminiscent of the mythical tales of Incan treasures, the fixtures offer brilliantly shining crystal enclosed within a precision laser-cut sheath that cannot be duplicated. The glow of the LED light from within casts a beautifully radiant shine that adorns the outer permeable layer.

### **FINISHES OPTION**

Polished Chrome

## GLASS

Clear and White 10

## MATERIAL

Stainless Steel + Steel