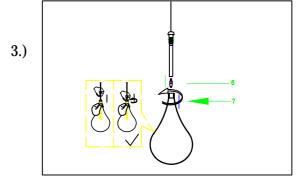

Step.2: Wire fixture to wires in outlet box. Green wire is for Ground. Secure canopy (B) to mounting bracket using screws on the sides of the canopy.

Step.3: Install G9 bulb (D) provided. Gently turn glass (E) onto socket to secure.