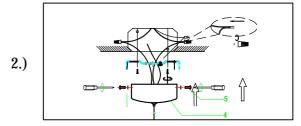

## IMPORTANT: Turn off the power at the main fuse or circuit breaker box before starting installation

Locate all hardware & components before discarding packaging

Step.1: Remove Mounting Bracket (A) from Canopy to install to electrical box

Step.2: Wire fixture to wires in outlet box. Green wire is for Ground. Secure canopy (B) to mounting bracket using screws on the sides of the canopy.

Step.3: Install G9 bulb (D) provided. Gently turn glass (E) onto socket to secure.