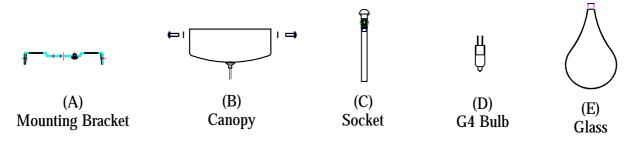

## IMPORTANT: Turn off the power at the main fuse or circuit breaker box before starting installation

Locate all hardware & components before discarding packaging

Step.1: Remove Mounting Bracket (A) from Canopy to install to electrical box

Step.2: Wire fixture to wires in outlet box. Green wire is for Ground. Secure canopy (B) to mounting bracket using screws on the sides of the canopy.

Step.3: Install G9 bulb (D) provided. Gently turn glass (E) onto socket to secure.