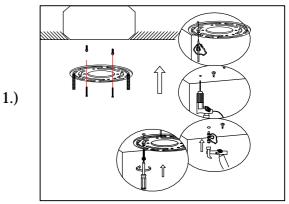

## IMPORTANT: Turn off the power at the main fuse or circuit breaker box before starting installation

Locate all hardware & components before discarding packaging

Step.1: Remove Mounting Bracket (A) from Canopy to install to electrical box

Step.2: Wire fixture to wires in outlet box. Green wire is for Ground. Secure canopy (B) to mounting bracket using screws on the sides of the canopy.

Step.3: Install G9 bulb (D) provided. Gently turn glass (E) onto socket to secure.