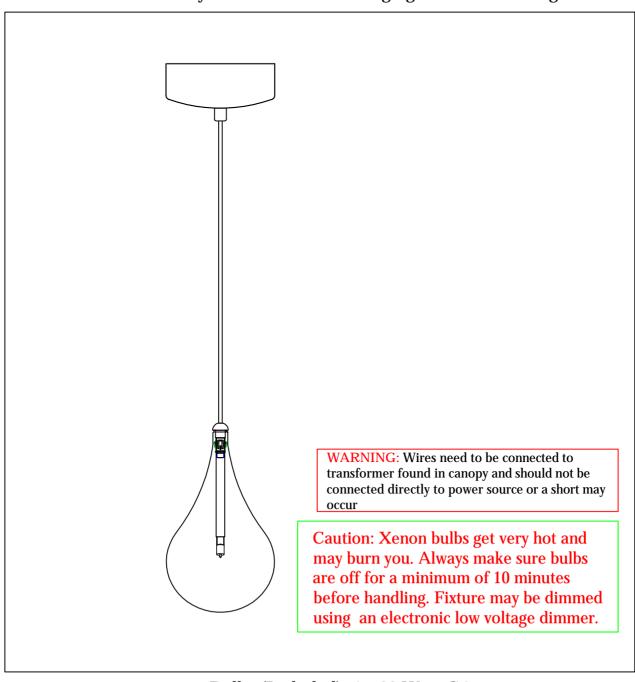

PRODUCT NAME: LARMES ITEM NUMBER: E23111-18

Please consult your electrician for hanging fixture and wiring.

Bulbs (Included): 1 x 20 Watt G4

Step.2: Wire fixture to wires in outlet box. Green wire is for Ground. Secure canopy (B) to mounting bracket using screws on the sides of the canopy.

Step.3: Install G9 bulb (D) provided. Gently turn glass (E) onto socket to secure.

Cleaning & Care: Clean with soft cloth and a mild detergent. Do not use abrasive cleaner.