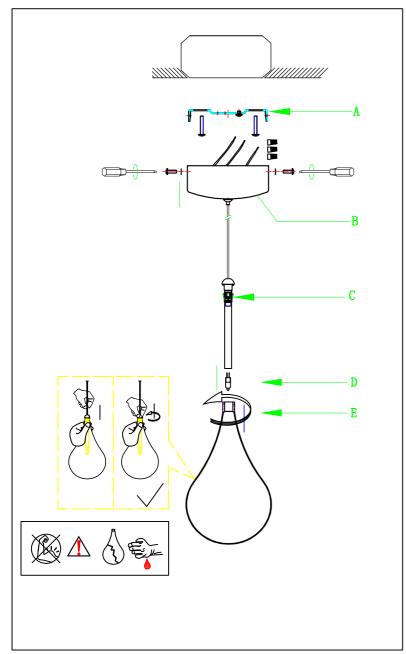

## IMPORTANT: Turn off the power at the main fuse or circuit breaker box before starting installation

Locate all hardware & components before discarding packaging

Step.1: Remove Mounting Bracket (A) from Canopy to install to electrical box

Step.2: Wire fixture to wires in outlet box. Green wire is for Ground. Secure canopy (B) to mounting bracket using screws on the sides of the canopy.

Step.3: Install G9 bulb (D) provided. Gently turn glass (E) onto socket to secure.

Cleaning & Care: Clean with soft cloth and a mild detergent. Do not use abrasive cleaner.