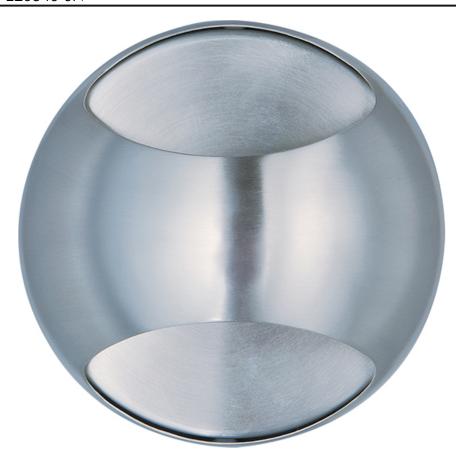

## PRODUCT DESCRIPTION

Modern art meets modern light, the Wink collection combines form and function in a unique, wall-mounted hemisphere. Powerful, yet hidden, Xenon lamps spill light through elliptical windows in the dome refracting and diffusing the warm glow. In Polished Chrome, reflections radiate and add to the dance of light while a Satin Nickel finish creates a more subtle effect and Matte Black makes an understated impact.