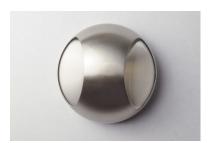

## PRODUCT DESCRIPTION

Modern art meets modern light, the Wink collection combines form and function in a unique, wall-mounted hemisphere. Powerful, yet hidden, Xenon lamps spill light through elliptical windows in the dome refracting and diffusing the warm glow. In Polished Chrome, reflections radiate and add to the dance of light while a Satin Nickel finish creates a more subtle effect and Matte Black makes an understated impact.