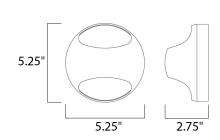

## **MEASUREMENTS**

DIMENSION : 5.25" W x 5.25" H x 2.75" Ext

: 2.85" W x 5.25" H MAX OAH

HANGING WEIGHT : 1.1 lb

LAMPING

**LUMENS** : 500 Rated

**BULB** : 1 x 40W Xenon G9, 40W Total

**BULB INCLUDED** : (Included)