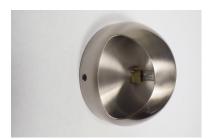

## PRODUCT DESCRIPTION

Modern art meets modern light, the Wink collection combines form and function in a unique, wall-mounted hemisphere. Powerful, yet hidden, Xenon lamps spill light through elliptical windows in the dome refracting and diffusing the warm glow. In Polished Chrome, reflections radiate and add to the dance of light while a Satin Nickel finish creates a more subtle effect and Matte Black makes an understated impact.