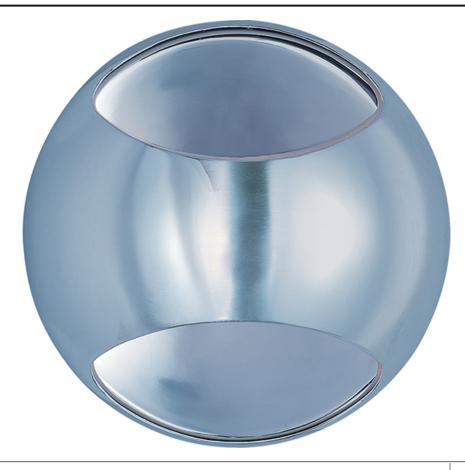

# **PRODUCT DESCRIPTION**

Modern art meets modern light, the Wink collection combines form and function in a unique, wall-mounted hemisphere. Powerful, yet hidden, Xenon lamps spill light through elliptical windows in the dome refracting and diffusing the warm glow. In Polished Chrome, reflections radiate and add to the dance of light while a Satin Nickel finish creates a more subtle effect and Matte Black makes an understated impact.