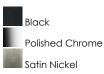

# **PRODUCT DESCRIPTION**

Modern art meets modern light, the Wink collection combines form and function in a unique, wall-mounted hemisphere. Powerful, yet hidden, Xenon lamps spill light through elliptical windows in the dome refracting and diffusing the warm glow. In Polished Chrome, reflections radiate and add to the dance of light while a Satin Nickel finish creates a more subtle effect and Matte Black makes an understated impact.

### **FINISHES OPTION**

MATERIAL Die Cast Aluminum