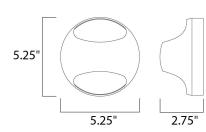

## **MEASUREMENTS** DIMENSION

MAX OAH

Contemporary

Lighting™

: 5.25" W x 5.25" H x 2.75" Ext : 2.85" W x 5.25" H