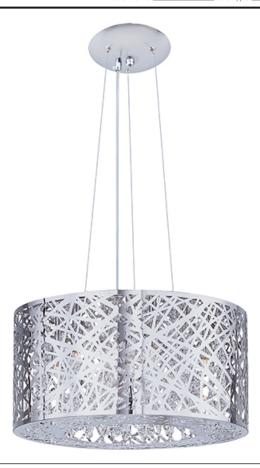

## **PRODUCT DESCRIPTION**

Legendary meets contemporary with the Inca Collection. Reminiscent of the mythical tales of Incan treasures, the fixtures offer brilliantly shining crystal enclosed within a precision laser-cut sheath that cannot be duplicated. The glow of the light from within casts a beautifully radiant shine that adorts the outer permeable layer.