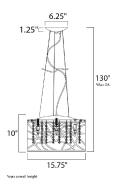

## MEASUREMENTS

DIMENSION : MAX OAH : CANOPY : HANGING WEIGHT :

LAMPING INPUT VOLTAGE : 120V BULB : 7 x W DIMMABLE : Yes

: 15.75" L x 15.75" W x 10" H : 125" OAH : 6.25" W x 1.25" H : 8.58 lb

: 120V : 7 x W LED G9 , 0W Total