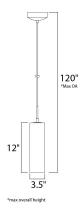

# **MEASUREMENTS**

DIMENSION : 3.5" W x 12" H
MAX OAH : 120" OAH
HANGING WEIGHT : 3.96 lb