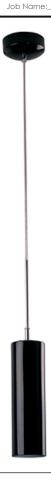

## PRODUCT DESCRIPTION

Inspired by the small disks of glass that are used as ornaments in stained glass windows, the Rondelle single light White or Red pendants presents a simple and clean cylindrical form. The Rondelle possess matching glass canopy accented by Polished Chrome hardware and featuring adjustable height for maximum adaptability. Consider it the perfect lighting solution for bar, bathroom, kitchen island or pool table.