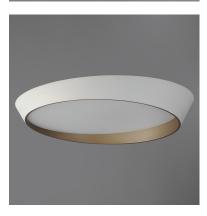

## **PRODUCT DESCRIPTION**

A distinctive slant defines this series of flush mounts. Finished in an exterior sandy Matte White finish with an interior in Gold, the flush mounts add unique flair to your ceiling. The smallest model is wet location rated and can be used on wall as well.

> **MEASUREMENTS** DIMENSION

: 31.5" L x 31.5" W x 4.75" H HANGING WEIGHT : 18.5 lb

Contemporary Lighting™

LAMPING INPUT VOLTAGE : 120-277VV LUMENS : 6,160 Rated (3,150 Del.) BULB : 1 x 88W LED DC Integrated , 88W Total BULB INCLUDED : (Integrated) DIMMABLE : Universal 3-in-1 CRI : 90 CRI COLOR\_TEMP : 3000K

**FINISHES OPTION** 

White/Gold (WTGLD)

MATERIAL Steel,PC

RATINGS cETLus Damp Location