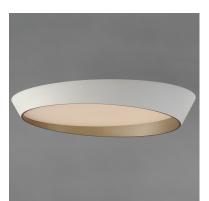

## **PRODUCT DESCRIPTION**

A distinctive slant defines this series of flush mounts. Finished in an exterior sandy Matte White finish with an interior in Gold, the flush mounts add unique flair to your ceiling. The smallest model is wet location rated and can be used on wall as well.

> **MEASUREMENTS** DIMENSION

: 31.5" L x 31.5" W x 4.75" H HANGING WEIGHT : 18.5 lb

Contemporary Lighting™

LAMPING INPUT VOLTAGE : 120-277VV LUMENS : 6,160 Rated (3,150 Del.) BULB : 1 x 88W LED DC Integrated , 88W Total BULB INCLUDED : (Integrated) DIMMABLE : Universal 3-in-1 CRI : 90 CRI COLOR\_TEMP : 3000K

**FINISHES OPTION** 

White/Gold (WTGLD)

MATERIAL Steel,PC

RATINGS cETLus Damp Location