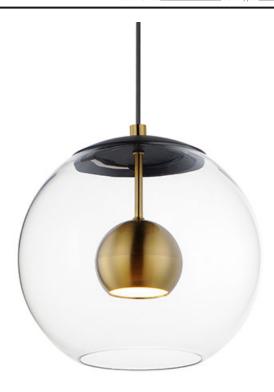

## **PRODUCT DESCRIPTION**

Three sizes of thick Clear glass orbs are suspended displaying a small aluminum sphere encompassed within. Discretely recessed dedicated LED provides ample lighting without glare. Branching out from a central structural column, the striking Black and Satin Brass combination an additional LED light source directs light downward. These atomically inspired fixtures are sure to make a statement.