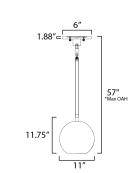

# **MEASUREMENTS**

DIMENSION : 11" W x 11.75" H

MAX OAH : 57" OAH

CANOPY : 6" W x 1.88" H x 6" L

HANGING WEIGHT : 5.82 lb