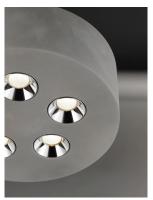

# PRODUCT DESCRIPTION

Unique flush mount ceiling fixtures constructed out of White gypsum or Gray concrete with chrome accent bezels. The White gypsum can be painted to match the ceiling or to contrast as an accent color. The high power LED module provides ample lighting with excellent color rendering.

#### LAMPING

INPUT VOLTAGE : 100-240V

LUMENS : 1,400 Rated (940 Del.)

:  $5 \times 3 \text{W}$  LED PCB Integrated , 18W Total **BULB** 

BULB INCLUDED : (Integrated) DIMMABLE : Triac CL or ELV CRI : 90+ CRI COLOR\_TEMP : 3000K