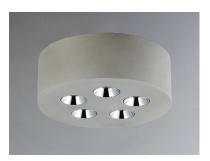

# PRODUCT DESCRIPTION

Unique flush mount ceiling fixtures constructed out of White gypsum or Gray concrete with chrome accent bezels. The White gypsum can be painted to match the ceiling or to contrast as an accent color. The high power LED module provides ample lighting with excellent color rendering.

## MATERIAL

Cement + Aluminum