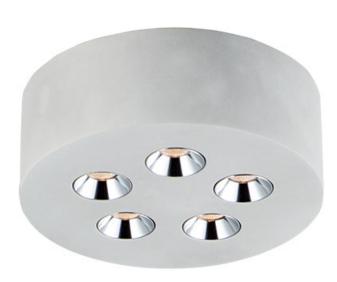

# PRODUCT DESCRIPTION

Unique flush mount ceiling fixtures constructed out of White gypsum or Gray concrete with chrome accent bezels. The White gypsum can be painted to match the ceiling or to contrast as an accent color. The high power LED module provides ample lighting with excellent color rendering.

#### MEASUREMENTS

DIMENSION : 7.25" L x 7.25" W x 2.5" H

CANOPY : 6" W x 1" H x 6" L

HANGING WEIGHT : 4.89 lb

#### LAMPING

INPUT VOLTAGE : 100-240V

LUMENS : 1,400 Rated (940 Del.)

:  $5 \times 3 \text{W}$  LED PCB Integrated , 18W Total **BULB** 

BULB INCLUDED : (Integrated) DIMMABLE : Triac CL or ELV CRI : 90+ CRI COLOR\_TEMP : 3000K

## MATERIAL

Cement + Aluminum