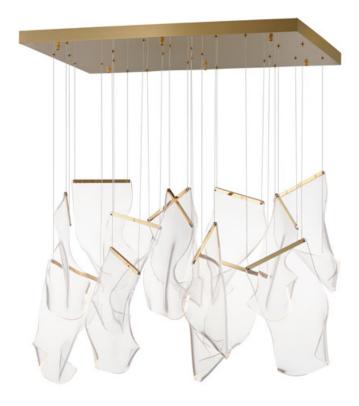

### PRODUCT DESCRIPTION

An airy arrangement of abstract forms, the Rinkle pendants feature sheets of transparent acrylic shaped by hand. The light guided acrylic captures the glow of energy efficient LEDs recessed within strips of shining stainless steel, obscuring the source of illumination. Delicately suspended by a series of thin wires, the pendants appear to be floating in an adjustable configuration of weightless light sculpture. Available in Polished Chrome, French Gold, and Brushed Gunmetal, its unique design adds a showstopping element to interior spaces.