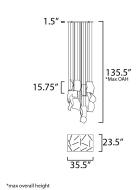

### **MEASUREMENTS**

DIMENSION : 35.5" L x 23.5" W x 15.75" H

MAX OAH : 135.5" OAH

CANOPY : 23.5" W x 1.5" H x 35.5" L

HANGING WEIGHT : 49.06 lb

LAMPING

LUMENS : 2,600 Rated (1,850 Del.)

BULB : 13 x 3W LED DC Integrated , 32W Total