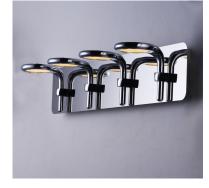

### PRODUCT DESCRIPTION

This serpent-like design is formed using Polished Chrome castings with an edge lit LED panel mounted in the top facing down. The result is a uniquely styled vanity light with excellent and even lumen output, sure to enhance the beauty of your room.

### LAMPING

Contemporary

ighting™

INPUT VOLTAGE :120V LUMENS : 1,540 Rated : 4 x 5.5W LED BULB (INTEGRATED), 22W Total DIMMABLE : Dimmable CRI : 80+ CRI COLOR\_TEMP : 3000K LIGHTING\_DIRECTION; : Down

: 7.7 lb