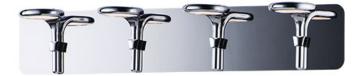

### PRODUCT DESCRIPTION

This serpent-like design is formed using Polished Chrome castings with an edge lit LED panel mounted in the top facing down. The result is a uniquely styled vanity light with excellent and even lumen output, sure to enhance the beauty of your room.

# **MEASUREMENTS**

DIMENSION MAX OAH HANGING WEIGHT : 28.25" L x 6.75" W x 5.25" H x 6.75" Ext : 28.25" W x 5.25" H