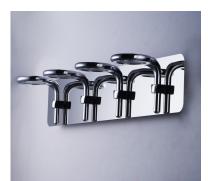

### PRODUCT DESCRIPTION

This serpent-like design is formed using Polished Chrome castings with an edge lit LED panel mounted in the top facing down. The result is a uniquely styled vanity light with excellent and even lumen output, sure to enhance the beauty of your room.

# **MEASUREMENTS**

DIMENSION MAX OAH HANGING WEIGHT : 28.25" L x 6.75" W x 5.25" H x 6.75" Ext : 28.25" W x 5.25" H