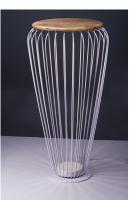

## PRODUCT DESCRIPTION

Heavy gage White metal wire glows from the inside when illuminated by the high power LED module concealed in the top. The matching table stool has a wood top and is damp located which makes it perfect for outdoor living spaces.

## MATERIAL

Steel+Wood