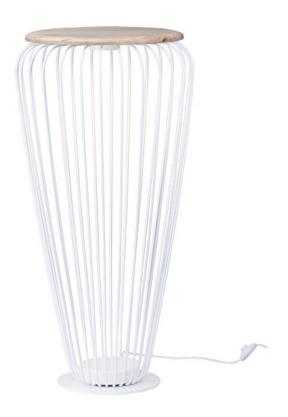

## PRODUCT DESCRIPTION

Heavy gage White metal wire glows from the inside when illuminated by the high power LED module concealed in the top. The matching table stool has a wood top and is damp located which makes it perfect for outdoor living spaces.

## **MEASUREMENTS**

DIMENSION : 20.5" L x 20.5" W x 40." H
MAX OAH : 11.75" W x 11.75" H

HANGING WEIGHT : 39.69 lb

#### LAMPING

INPUT VOLTAGE : 120V

LUMENS : 504 Rated (540 Del.)

BULB : 1 x 7.2W (INTEGRATED), 7.2W Total

DIMMABLE : Dimmable
CRI : 80+ CRI
COLOR\_TEMP : 3000K

#### **FINISHES OPTION**

White / Navaho White WTNW

## MATERIAL

Steel+Wood