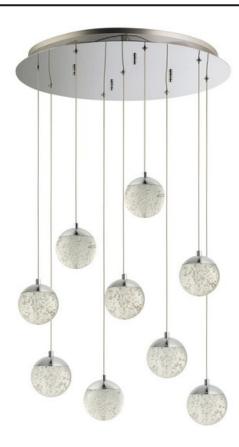

Measurements:

 Height
 Width
 Length

 6.00"
 21.75"
 21.75"

<u>Max OAH</u> <u>Min OAH</u> 128.00" 6.00"

Hanging WeightCanopy WidthCanopy HeightCanopy Length31.00 lb18.75"1.60"18.75"

Lamping:

LED LED 3,150 Rated Lumens 3,600 Delivered Lumens

9 5W LED 3000 Color Temperature 45 total watt 25,000 Rated Life 80+ CRI Dimmable : Triac CL Input Voltage: 110-130

Shipping:

Carton WeightCarton WidthCarton HeightCarton Length38.28 lb23.62"10.43"23.62"

 Master Pack Qty
 UPC
 UPS

 1.0000
 845094084129
 Yes

Finish:

Polished Chrome PC

Glass:

Bubble 91

Material:

Steel + K9 Crystal

**Certification:** 

Damp Location Energy Star ADA

Additional:

LED (Included) Adjustable

Lighting Direction: Both

Slope: