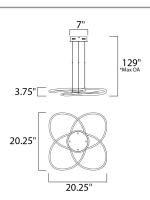

\*max overall height

#### **Measurements:**

**Height** Width **Length** 3.75" 20.25" 20.25"

Max OAH Min OAH 129.00" 6.00"

**Hanging Weight Canopy Width** Canopy Height Canopy Length 9.00 lb 2.00" 7.00'' 7.25"