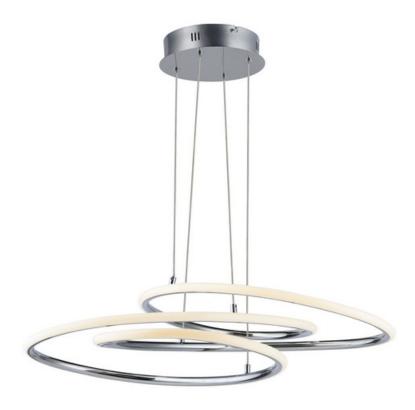

#### Finish:

Polished Chrome PC

# **Material:**

Steel+Aluminum +Silicone

## **Additional:**

PCB LED (Included) Adjustable Lighting Direction:

Slope: