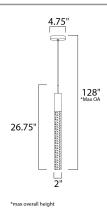

## **Measurements:**

**Height** Width **Length** 26.75" 4.75" 4.75"

Max OAH Min OAH 128.00" 26.75"

**Hanging Weight Canopy Width** Canopy Length Canopy Height 4.75" 1.25" 4.75" 7.57 lb