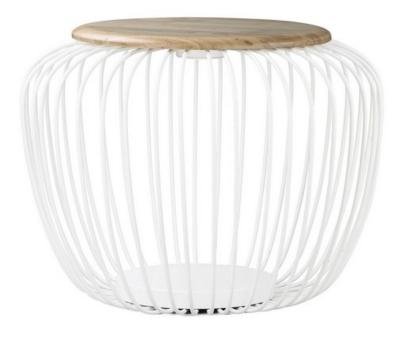

Measurements:

<u>Height</u> <u>Width</u> Length 18.75" 24.75" 24.75"

**Hanging Weight** 

35.00 lb

Lamping:

PCB LED 576 Rated Lumens 382 Delivered Lumens

1 7W PCB LED 3000 Color Temperature 7 total watt 25,000 Rated Life 80+ CRI Dimmable: Triac CL Input Voltage: 110-130

Shipping:

Carton Weight Carton Width Carton Height Carton Length

37.69 lb 27.55" 22.04" 27.55"

Master Pack Qty UPC UPS 1.0000 845094084488 Yes

## Finish:

White and Navaho White WTNW

## Material:

Steel + Wood + Acrylic

## **Certification:**

Damp Location **Energy Star** ADA

## **Additional:**

PCB LED (Included) Lighting Direction: Down Slope: