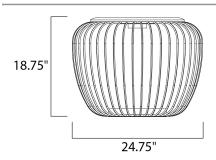

Measurements:

<u>Height</u> <u>Width</u> Length 18.75" 24.75" 24.75"

**Hanging Weight** 

35.00 lb

Lamping:

PCB LED 576 Rated Lumens 382 Delivered Lumens

1 7W PCB LED 3000 Color Temperature 7 total watt 25,000 Rated Life 80+ CRI Dimmable: Triac CL Input Voltage: 110-130