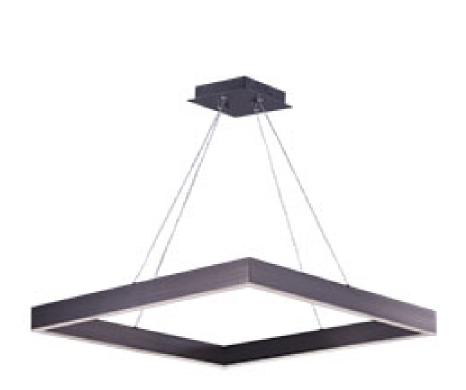

## Measurements:

<u>Height</u> 2.75'' <u>Width</u> <u>Length</u> 32.25" 32.25"

Max OAH 126.50'' Min OAH Hanging Weight

6.50lbs

Canopy Width 126.5 0.00" Canopy Height Canopy Length 0.00" 0.00"

Lamping:

- LED

Finish/Glass: Coffee COF

Material:

Aluminum+Acrylic

Certification:

Dry Location

Additional:

Bulbs (Included) Adjustable Dimmable

32.25"

2.75"

\*max overall height