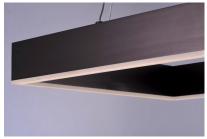

## Measurements:

<u>Height</u> 2.75'' <u>Width</u> <u>Length</u> 32.25" 32.25"

Max OAH 126.50'' Min OAH Hanging Weight

6.50lbs

Canopy Width 126.5 0.00" Canopy Height Canopy Length 0.00" 0.00"

Lamping:

- LED

Finish/Glass: Coffee COF

Material:

Aluminum+Acrylic

Certification:

Dry Location

Additional:

Bulbs (Included) Adjustable Dimmable

32.25"