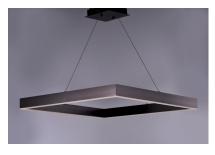

## Measurements:

<u>Height</u> 2.75'' <u>Width</u> <u>Length</u> 32.25" 32.25"

Max OAH 126.50'' Min OAH Hanging Weight

6.50lbs

Canopy Width 126.5 0.00" Canopy Height Canopy Length 0.00" 0.00"

Lamping:

- LED

Finish/Glass: Coffee COF

Material:

Aluminum+Acrylic

Certification:

Dry Location

Additional:

Bulbs (Included) Adjustable Dimmable

32.25"