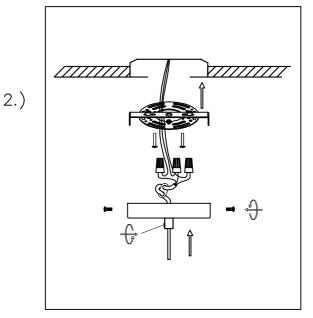

Step.1: Remove mounting bracket (A) from fixture and install to electrical box.

Step.2: Adjust wire length to desired mounting height, and tighten strain relief screw (D) to secure. Wire fixture to wires in outlet box. Green wire is for Ground. Install fixture to bracket and tighten screws (F) at the ends of the canopy (E) to secure.