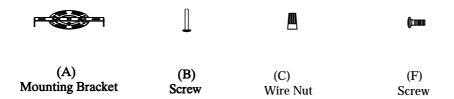

Step.1: Remove mounting bracket (A) from fixture and install to electrical box.

Step.2: Adjust wire length to desired mounting height, and tighten strain relief screw (D) to secure. Wire fixture to wires in outlet box. Green wire is for Ground. Install fixture to bracket and tighten screws (F) at the ends of the canopy (E) to secure.