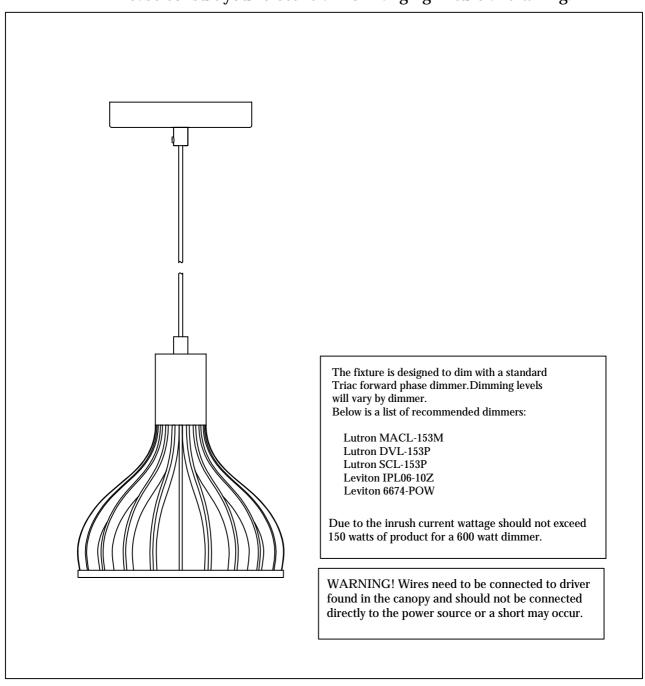

PRODUCT NAME: Turbo LED Pendant

ITEM NUMBER: E24562-75PC

## Please consult your electrician for hanging fixture and wiring.

IMPORTANT: Turn OFF the power at the main fuse or circuit breaker box before starting installation

Locate all hardware & components before discarding packaging