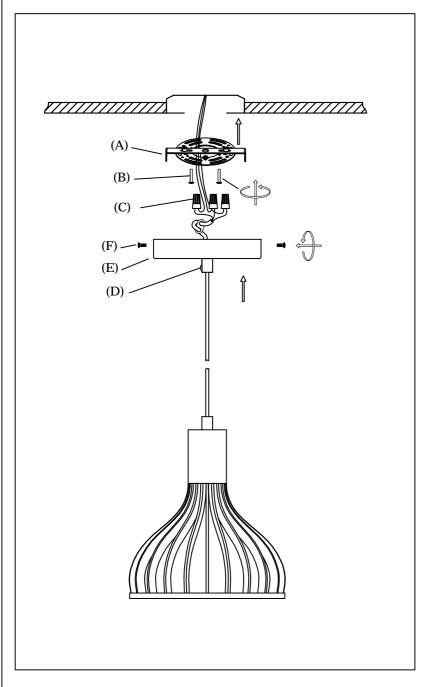

Step.1: Remove mounting bracket (A) from fixture and install to electrical box.

Step.2: Adjust wire length to desired mounting height, and tighten strain relief screw (D) to secure. Wire fixture to wires in outlet box. Green wire is for Ground. Install fixture to bracket and tighten screws (F) at the ends of the canopy (E) to secure.