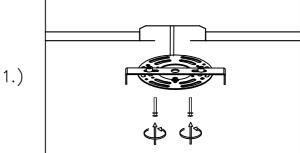

Step.1: Remove mounting bracket (A) from fixture and install to electrical box.

Step.2: Adjust wire length to desired mounting height, and tighten strain relief screw (D) to secure. Wire fixture to wires in outlet box. Green wire is for Ground. Install fixture to bracket and tighten screws (F) at the ends of the canopy (E) to secure.