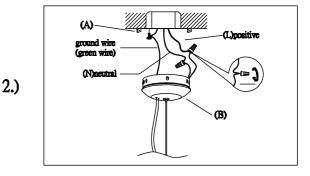

## Locate all hardware & components before discarding packaging

Step.1: Remove Bracket (A) from fixture and install to electrical box.

Step.2: Wire fixture to wires in outlet box.
Install Green wire to Ground Screw.

Step 3: Adjust wire length to desired hanging height. Install Canopy (B) to Bracket (A) and tighten screws at the ends of canopy to secure.