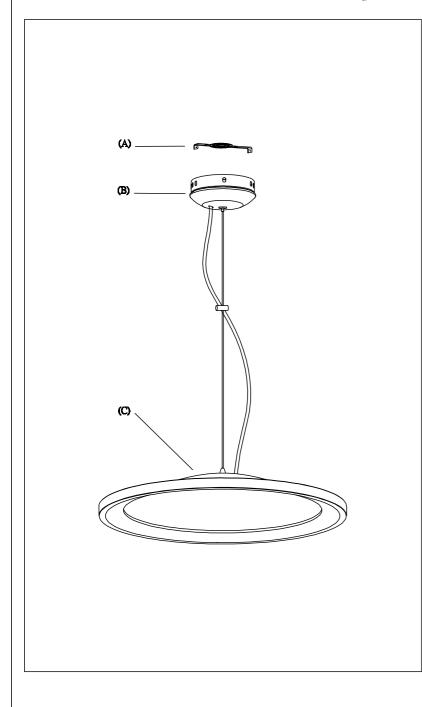

## Locate all hardware & components before discarding packaging

Step.1: Remove Bracket (A) from fixture and install to electrical box.

Step.2: Wire fixture to wires in outlet box.
Install Green wire to Ground Screw.

Step 3: Adjust wire length to desired hanging height. Install Canopy (B) to Bracket (A) and tighten screws at the ends of canopy to secure.