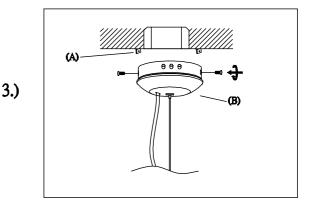

Step 3: Adjust wire length to desired hanging height. Install Canopy (B) to Bracket (A) and tighten screws at the ends of canopy to secure.