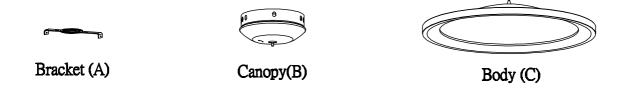

## Locate all hardware & components before discarding packaging

Step.1: Remove Bracket (A) from fixture and install to electrical box.

Step.2: Wire fixture to wires in outlet box.
Install Green wire to Ground Screw.

Step 3: Adjust wire length to desired hanging height. Install Canopy (B) to Bracket (A) and tighten screws at the ends of canopy to secure.