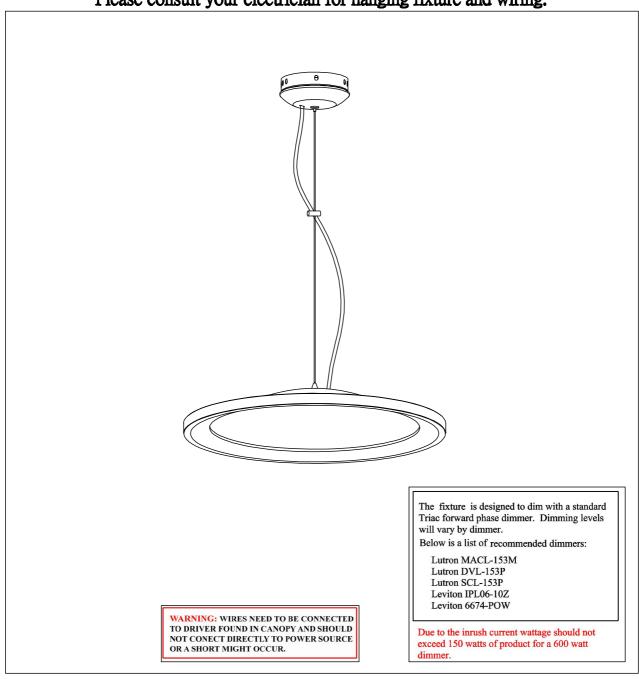

## Please consult your electrician for hanging fixture and wiring.

20W LED

Step 3: Adjust wire length to desired hanging height. Install Canopy (B) to Bracket (A) and tighten screws at the ends of canopy to secure.