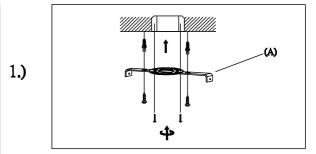

## Locate all hardware & components before discarding packaging

Step.1: Remove Bracket (A) from fixture and install to electrical box.

Step.2: Wire fixture to wires in outlet box.
Install Green wire to Ground Screw.