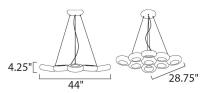

Quantity:\_

|        | Measurements:                    |                       |              |               |               |  | Finish:            |
|--------|----------------------------------|-----------------------|--------------|---------------|---------------|--|--------------------|
| 28.75" | <u>Height</u>                    |                       | <u>Width</u> |               | <u>Length</u> |  | Polished Chrome PC |
|        | 4.25''                           |                       | 28.75''      |               | 44.00''       |  |                    |
|        | Max OAH                          |                       | Min OA       | <u>AH</u>     |               |  | Certification:     |
| 20.75  | 124.25''                         |                       | 4.75''       |               |               |  | Dry Location       |
|        | Hanging Weight                   |                       |              |               |               |  |                    |
|        | 28.60 lb                         |                       |              |               |               |  | Additional:        |
|        |                                  |                       |              |               |               |  | LED (Included)     |
|        | Lamping:                         |                       |              |               |               |  | Adjustable         |
|        | LED LED                          | D 10,080 Rated Lumens |              |               |               |  |                    |
|        | 9 16W LED 3000 Color Temperature |                       |              |               |               |  |                    |
|        | 144 total watt                   |                       |              |               |               |  |                    |
|        | Dimmable : Yes                   |                       |              |               |               |  |                    |
|        |                                  |                       |              |               |               |  |                    |
|        | Shipping:                        |                       |              |               |               |  |                    |
|        | Carton Weight                    | Carton Width          |              | Carton Height | Carton Length |  |                    |
|        | 30.80 lb                         | 33.07''               |              | 10.04''       | 47.24''       |  |                    |
|        | Master Pack Qty                  | <u>UPC</u>            |              | <u>UPS</u>    |               |  |                    |
|        | 1.0000                           | 845094073598          |              | No            |               |  |                    |
|        |                                  |                       |              |               |               |  |                    |