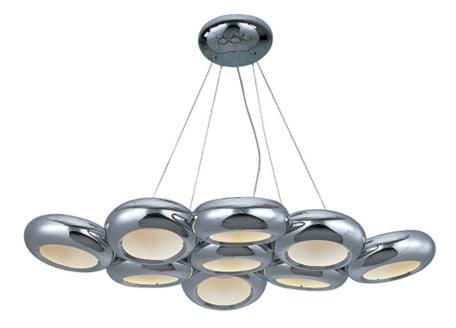

Quantity:\_

|        | Measurements:                    |                       |              |               |               |  | Finish:            |
|--------|----------------------------------|-----------------------|--------------|---------------|---------------|--|--------------------|
| 28.75" | <u>Height</u>                    |                       | <u>Width</u> |               | <u>Length</u> |  | Polished Chrome PC |
|        | 4.25''                           |                       | 28.75''      |               | 44.00''       |  |                    |
|        | Max OAH                          |                       | Min OA       | <u>AH</u>     |               |  | Certification:     |
| 20.75  | 124.25''                         |                       | 4.75''       |               |               |  | Dry Location       |
|        | Hanging Weight                   |                       |              |               |               |  |                    |
|        | 28.60 lb                         |                       |              |               |               |  | Additional:        |
|        |                                  |                       |              |               |               |  | LED (Included)     |
|        | Lamping:                         |                       |              |               |               |  | Adjustable         |
|        | LED LED                          | D 10,080 Rated Lumens |              |               |               |  |                    |
|        | 9 16W LED 3000 Color Temperature |                       |              |               |               |  |                    |
|        | 144 total watt                   |                       |              |               |               |  |                    |
|        | Dimmable : Yes                   |                       |              |               |               |  |                    |
|        |                                  |                       |              |               |               |  |                    |
|        | Shipping:                        |                       |              |               |               |  |                    |
|        | Carton Weight                    | Carton Width          |              | Carton Height | Carton Length |  |                    |
|        | 30.80 lb                         | 33.07''               |              | 10.04''       | 47.24''       |  |                    |
|        | Master Pack Qty                  | <u>UPC</u>            |              | <u>UPS</u>    |               |  |                    |
|        | 1.0000                           | 845094073598          |              | No            |               |  |                    |
|        |                                  |                       |              |               |               |  |                    |