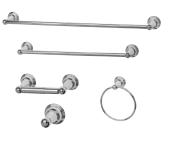

### **Bath Accessories**

\*Image may vary slightly from actual product

### Instructions

- 51-10000 Chrome robe hook
- 51-15000 Chrome paper holder
- 51-17000 Chrome towel ring
- 51-18000 Chrome 18" towel bar
- 51-24000 Chrome 24" towel bar
- 51-10000-BN Chrome robe hook 51-15000-BN – Chrome paper holder
- 51-17000-BN Chrome towel ring
- 51-18000-BN Chrome 18" towel bar 51-24000-BN – Chrome 24" towel bar
- 51-10000-BB Chrome robe hook 51-15000-BB – Chrome paper holder 51-17000-BB – Chrome towel ring
- 51-18000-BB Chrome 18" towel bar
- 51-24000-BB Chrome 24" towel bar