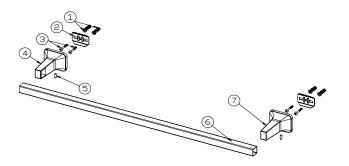

18" Towel Bar

| No. | Part Description       | Material |
|-----|------------------------|----------|
| 1   |                        |          |
| 2   | Mounting package       | Steel    |
| 3   |                        |          |
| 4   | Towel bar post (left)  | Zinc     |
| 5   | Set screw              | Steel    |
| 6   | 18" towel bar          | Aluminum |
| 7   | Towel bar post (right) | Zinc     |