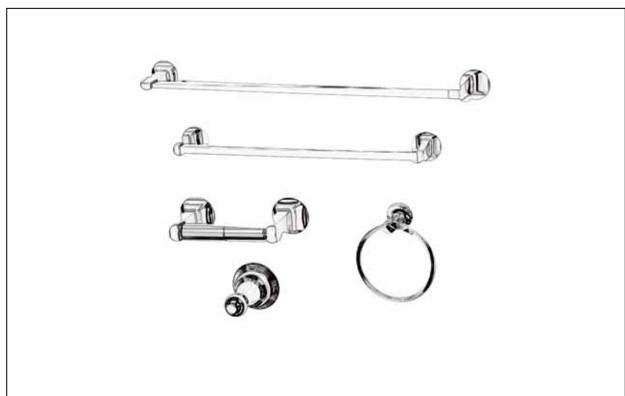

### **Bath Accessories**

\*Image may vary slightly from actual product

### Instructions

- 51-10000 Chrome robe hook
- 51-15000 Chrome paper holder
- 51-17000 Chrome towel ring
- 51-18000 Chrome 18" towel bar
- 51-24000 Chrome 24" towel bar
- 51-10000-BN Chrome robe hook 51-15000-BN – Chrome paper holder
- 51-17000-BN Chrome towel ring
- 51-18000-BN Chrome 18" towel bar 51-24000-BN – Chrome 24" towel bar
- 51-10000-BB Chrome robe hook 51-15000-BB – Chrome paper holder 51-17000-BB – Chrome towel ring
- 51-18000-BB Chrome 18" towel bar
- 51-24000-BB Chrome 24" towel bar