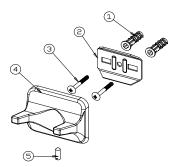

Robe Hook

| No. | Part Description | Material |
|-----|------------------|----------|
| 1   |                  |          |
| 2   | Mounting package | Steel    |
| 3   |                  |          |
| 4   | Robe hook        | Zinc     |
| 5   | Set screw        | Steel    |