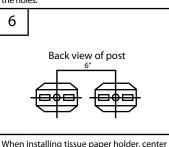

### Paper Holder

| No. | Part Description                 | Material |
|-----|----------------------------------|----------|
| 1   |                                  |          |
| 2   | Mounting package                 | Steel    |
| 3   |                                  |          |
| 4   | Paper holder bar post<br>(left)  | Zinc     |
| 5   | Jacket                           | PE       |
| 6   | Set screw                        | Steel    |
| 7   |                                  |          |
| 8   | Tissue tube                      | PP       |
| 9   |                                  |          |
| 10  | Paper holder bar post<br>(right) | Zinc     |