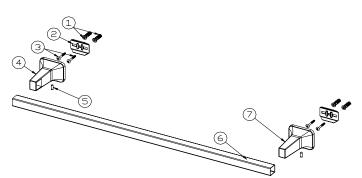

### 24" Towel Bar

| No. | Part Description       | Material |
|-----|------------------------|----------|
| 1   |                        |          |
| 2   | Mounting package       | Steel    |
| 3   |                        |          |
| 4   | Towel bar post (left)  | Zinc     |
| 5   | Set screw              | Steel    |
| 6   | 24" towel bar          | Aluminum |
| 7   | Towel bar post (right) | Zinc     |