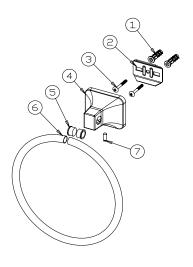

Robe Hook

| No. | Part Description | Material |
|-----|------------------|----------|
| 1   |                  |          |
| 2   | Mounting package | Steel    |
| 3   |                  |          |
| 4   | Robe hook        | Zinc     |
| 5   | Set screw        | Steel    |