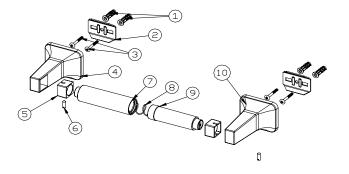

#### Towel Ring

| No. | Part Description | Material |
|-----|------------------|----------|
| 1   |                  |          |
| 2   | Mounting package | Steel    |
| 3   |                  |          |
| 4   | Towel ring post  | Zinc     |
| 5   | Jacket           | PE       |
| 6   | Towel ring       | Aluminum |
| 7   | Set screw        | Steel    |

### Paper Holder

| No. | Part Description                 | Material |
|-----|----------------------------------|----------|
| 1   |                                  |          |
| 2   | Mounting package                 | Steel    |
| 3   |                                  |          |
| 4   | Paper holder bar post<br>(left)  | Zinc     |
| 5   | Jacket                           | PE       |
| 6   | Set screw                        | Steel    |
| 7   |                                  |          |
| 8   | Tissue tube                      | PP       |
| 9   |                                  |          |
| 10  | Paper holder bar post<br>(right) | Zinc     |