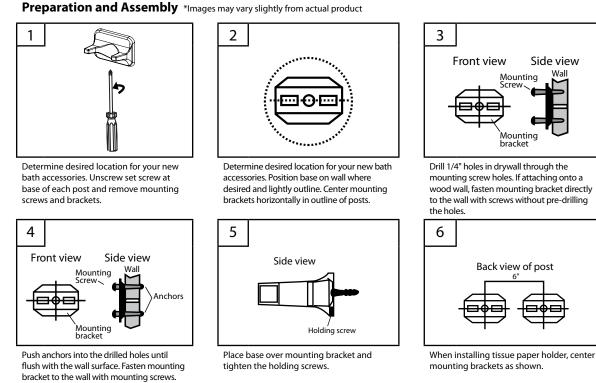

### **Tools Required**

Phillips Screwdriver Flat Head Screwdriver Power Drill 1/4" Drill Bit (for dry wall) Pencil