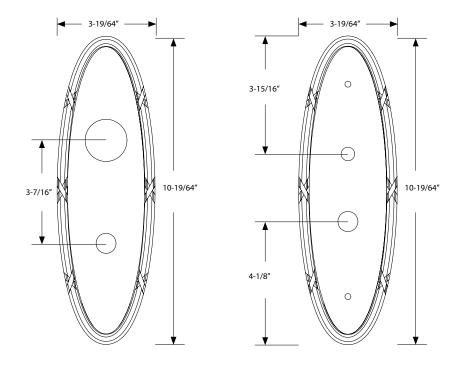

## Standard Door Thickness: 1-3/4" **Standard Components:**

• 1-3/8" Threaded Cylinder

- 2" Long Spindle
- 2" Top Rosette Screw
- 1-1/2" Bottom Rosette Screw
- Thumbpress
- Strikeplate