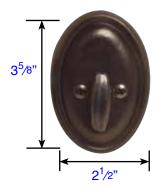

## **Art Nouveau Style Deadbolt**

Exterior Trim (8470)

- Projection is 5/8"
- 8370 same on both sides

Interior Trim (8470)
• Projection is 1<sup>1</sup>/<sub>4</sub>"