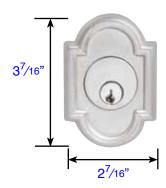

## **#11 Style Deadbolt**

Exterior Trim (8473)
• Projection is <sup>11</sup>/<sub>16</sub>"
8372 same both sides

Interior Trim (8473)
• Projection is 1<sup>1</sup>/<sub>4</sub>"
• Thickness is <sup>9</sup>/<sub>16</sub>"