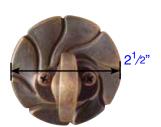

## **Art Nouveau Style Deadbolt**

Exterior Trim (8470)

- Projection is 5/8"
- 8370 same on both sides

Interior Trim (8470)
• Projection is 1<sup>1</sup>/<sub>4</sub>"