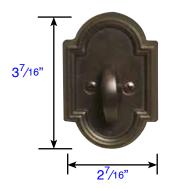

## #14 Style Deadbolt

Exterior Trim (8472)
• Projection is <sup>11</sup>/<sub>16</sub>"
8373 same both sides

Interior Trim (8472)
• Projection is 1<sup>1</sup>/<sub>4</sub>"
• Thickness is <sup>9</sup>/<sub>16</sub>"