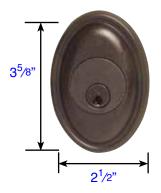

## **Art Nouveau Style Deadbolt**

Exterior Trim (8470)

- Projection is 5/8"
- 8370 same on both sides

Interior Trim (8470)
• Projection is 1<sup>1</sup>/<sub>4</sub>"