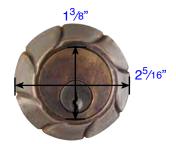

## **Art Nouveau Style Deadbolt**

Exterior Trim (8470)

- Projection is 5/8"
- 8370 same on both sides

Interior Trim (8470)
• Projection is 1<sup>1</sup>/<sub>4</sub>"