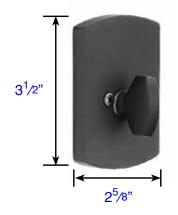

## #6 Ridgemont Style Plate with Flap Deadbolt

Exterior Trim (8476)

- Projection is 15/16"
- 8376 same on both sides

Interior Trim (8476)

- Projection is 15/16"
- Thickness is 1/2"