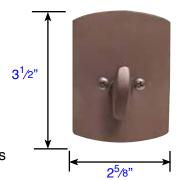

## **#4 Style Plate with Flap Deadbolt**

Exterior Trim (8474)

- Projection is 11/16"
- 8374 same on both sides

Interior Trim (8474)

- Projection is 11/4"
- Thickness is 3/8"