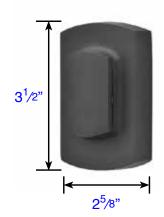

## #6 Ridgemont Style Plate with Flap Deadbolt

Exterior Trim (8476)

- Projection is 15/16"
- 8376 same on both sides

Interior Trim (8476)

- Projection is 15/16"
- Thickness is 1/2"