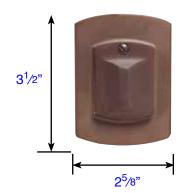

## **#4 Style Plate with Flap Deadbolt**

Exterior Trim (8474)

- Projection is 11/16"
- 8374 same on both sides

Interior Trim (8474)

- Projection is 11/4"
- Thickness is 3/8"