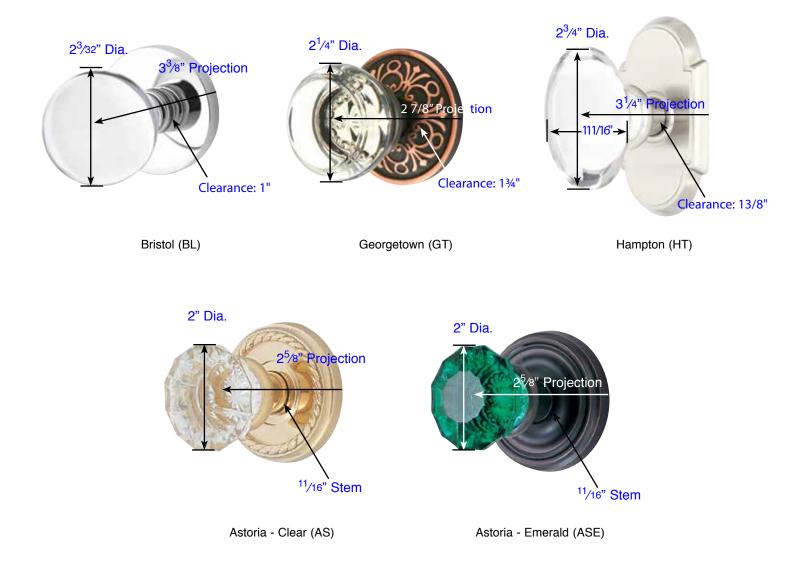

| Door Thickness Specifications                                                                                                                                             |                                                                                                                                                                                        |                                                                                                                                                                                                            |
|---------------------------------------------------------------------------------------------------------------------------------------------------------------------------|-------------------------------------------------------------