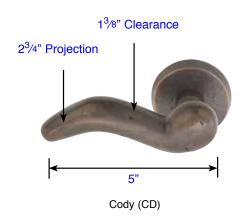

## All Rosette Thickness: 1/2"









## Door Thickness Specifications

- Standard Door Thickness: 1<sup>3</sup>/8"- 2" Standard Components:
- Privacy Pin (for privacy sets)
- Inside Passage Half Spindle
- 1<sup>1</sup>/2" Rosette Screws
- Full-Lip Strike Plate

- Extended Door Thickness: 2"- 2<sup>1</sup>/2" Extended Components:
- Long Inside Passage Half Spindle
- 2" Rosette Screws
- Extended Full-Lip Strike Plate
- Extended Door Thickness: 2<sup>1</sup>/2"- 3" Extended Components:
- Privacy Pin w/ Extension (for privacy sets)
  Privacy Pin w/ Extension (for privacy sets)
  - Extra Long Inside Passage Half Spindle
  - 2<sup>1</sup>/2" Rosette Screws
  - Extended Full-Lip Strike Plate