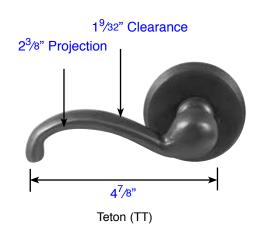

## All Rosette Thickness: 1/2"









## Door Thickness Specifications

- Standard Door Thickness: 1<sup>3</sup>/8"- 2" Standard Components:
- Privacy Pin (for privacy sets)
- Inside Passage Half Spindle
- 1<sup>1</sup>/2" Rosette Screws
- Full-Lip Strike Plate

- Extended Door Thickness: 2"- 2<sup>1</sup>/2" Extended Components:
- Long Inside Passage Half Spindle
- 2" Rosette Screws
- Extended Full-Lip Strike Plate
- Extended Door Thickness: 2<sup>1</sup>/2"- 3" Extended Components:
- Privacy Pin w/ Extension (for privacy sets)
  Privacy Pin w/ Extension (for privacy sets)
  - Extra Long Inside Passage Half Spindle
  - 2<sup>1</sup>/2" Rosette Screws
  - Extended Full-Lip Strike Plate