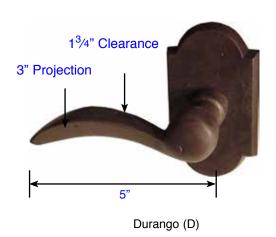

## All Rosette Thickness: 1/2"









## Door Thickness Specifications

- Standard Door Thickness: 1<sup>3</sup>/8"- 2" Standard Components:
- Privacy Pin (for privacy sets)
- Inside Passage Half Spindle
- 1<sup>1</sup>/2" Rosette Screws
- Full-Lip Strike Plate

- Extended Door Thickness: 2"- 2<sup>1</sup>/2" Extended Components:
- Long Inside Passage Half Spindle
- 2" Rosette Screws
- Extended Full-Lip Strike Plate
- Extended Door Thickness: 2<sup>1</sup>/2"- 3" Extended Components:
- Privacy Pin w/ Extension (for privacy sets)
  Privacy Pin w/ Extension (for privacy sets)
  - Extra Long Inside Passage Half Spindle
  - 2<sup>1</sup>/2" Rosette Screws
  - Extended Full-Lip Strike Plate