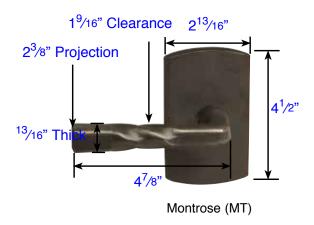

## All Rosette Thickness: 1/2"









## Door Thickness Specifications

- Standard Door Thickness: 1<sup>3</sup>/8"- 2" Standard Components:
- Privacy Pin (for privacy sets)
- Inside Passage Half Spindle
- 1<sup>1</sup>/2" Rosette Screws
- Full-Lip Strike Plate

- Extended Door Thickness: 2"- 2<sup>1</sup>/2" Extended Components:
- Long Inside Passage Half Spindle
- 2" Rosette Screws
- Extended Full-Lip Strike Plate
- Extended Door Thickness: 2<sup>1</sup>/2"- 3" Extended Components:
- Privacy Pin w/ Extension (for privacy sets)
  Privacy Pin w/ Extension (for privacy sets)
  - Extra Long Inside Passage Half Spindle
  - 2<sup>1</sup>/2" Rosette Screws
  - Extended Full-Lip Strike Plate