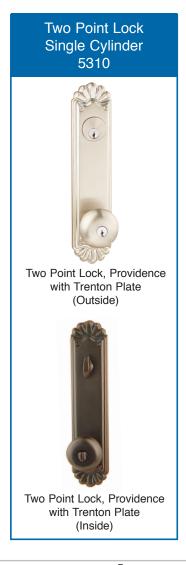

## Installation instructions for Two Point Entry Lockset (Models 5310 & 5320)

- 1. Install latch and deadbolt mechanism in door.
- 2. Remove inside knob by loosing the set screw with a Allen wrench (provided).
- 3. Fasten outside trim plate to inside lock housing with #8 machine screws (provided). Flat spindle should be horizontal with installing to inside lock housing.
- 4. Install deadbolt cylinder. Use #10 machine screws (provided). Secure to deadbolt mounting plate. Flat spindle should be horizontal with installing.
- 5. Slide inside trim plate over inside lock housing and snap into place. At the same time, engage deadbolt spindle into thumb turn.
- 6. Install inside knob over stem and tighten the set-screw.
- 7. Fasten outside and inside trim plates to door with #8 wood screws (provided).