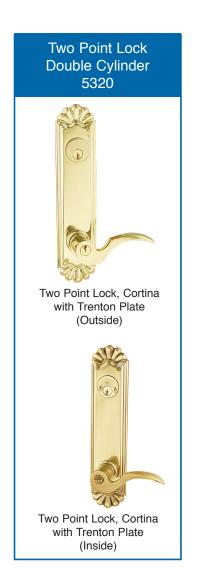

## Installation instructions for Two Point Entry Lockset (Models 5310 & 5320)

- 1. Install latch and deadbolt mechanism in door.
- 2. Remove inside knob by loosing the set screw with a Allen wrench (provided).
- 3. Fasten outside trim plate to inside lock housing with #8 machine screws (provided). Flat spindle should be horizontal with installing to inside lock housing.
- 4. Install deadbolt cylinder. Use #10 machine screws (provided). Secure to deadbolt mounting plate. Flat spindle should be horizontal with installing.
- 5. Slide inside trim plate over inside lock housing and snap into place. At the same time, engage deadbolt spindle into thumb turn.
- 6. Install inside knob over stem and tighten the set-screw.
- 7. Fasten outside and inside trim plates to door with #8 wood screws (provided).